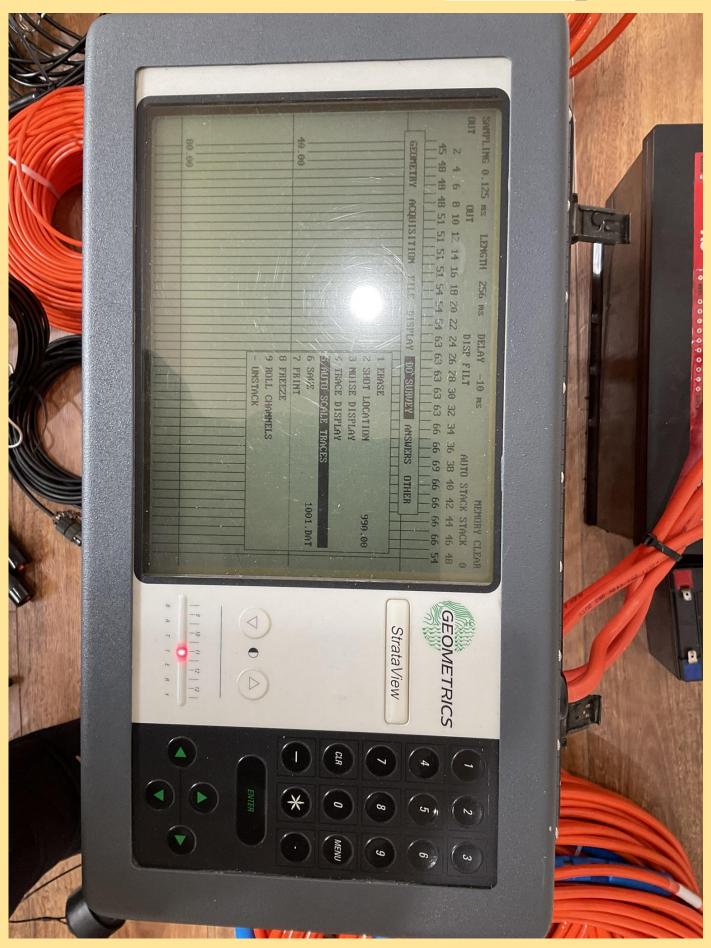

| ltem                                                                                                                                                            | Applications / Objective                                                                                                                                                                                                                                                                                                                                                                                                                                                                                                                                                                                                                                                                                                                                                                                                                                                                                                                                                                                                                                                                                                                                                                        | Prep<br>(AUD\$)                                                      | Rental<br>per Day<br>(AUD\$)                                           | Min Rental<br>Period<br>(AUD\$)                                                                |
|-----------------------------------------------------------------------------------------------------------------------------------------------------------------|-------------------------------------------------------------------------------------------------------------------------------------------------------------------------------------------------------------------------------------------------------------------------------------------------------------------------------------------------------------------------------------------------------------------------------------------------------------------------------------------------------------------------------------------------------------------------------------------------------------------------------------------------------------------------------------------------------------------------------------------------------------------------------------------------------------------------------------------------------------------------------------------------------------------------------------------------------------------------------------------------------------------------------------------------------------------------------------------------------------------------------------------------------------------------------------------------|----------------------------------------------------------------------|------------------------------------------------------------------------|------------------------------------------------------------------------------------------------|
| Geometrics<br>GEODE 24<br>Channels<br>Land<br>Seismograph<br>With choice of<br>either 4.5Hz<br>frequency or<br>10Hz<br>frequency<br>geophones.                  | <ul> <li>Bedrock and Stratigraphy mapping</li> <li>Depth-to-bedrock assessment</li> <li>Lithological definition, stratigraphy mapping and bedrock profiling</li> <li>S-wave velocities [Vs] of weathered zone layers to bedrock.</li> <li>MASW Multi-channel Analysis of Surface Waves</li> <li>S-waves / P-wave velocities and Lithology</li> <li>Vp, (or and) Vs distribution tomography, Vs<sup>30</sup> maps of the site.</li> <li>Dispersive analysis of horizontal Rayleigh and Love waves through different formations with depth for seismic engineering design</li> <li>Dynamic moduli parameters, Site characterisation and Seismic engineering</li> <li>Site soil categorization and analysis of ground strength (stiffness) and inferred load bearing capacity mapping based on Vs and Vs30.</li> <li>Quantification and analysis of geo-mechanics dynamic elastic moduli parameters for geotechnical and seismic engineering.</li> <li>Geo-hazard risk analysis mainly: faults, fractures, seismic risk indexing liquefaction characterization, ground response to earthquakes</li> </ul>                                                                                          | \$ 245  Excluding GST (tax), Dispatch Shipping, and Return shipping  | \$ 825  Excluding GST (tax), Dispatch Shipping, and Return shipping    | 3 Days<br>\$ 2,475<br>Excluding<br>GST (tax),<br>Dispatch<br>Shipping, and<br>Return shipping  |
| Geometrics<br>STRATA<br>VIEW 60<br>Channels<br>Land<br>Seismograph<br>With choice of<br>either 4.5Hz<br>frequency or<br>10Hz or 14Hz<br>frequency<br>geophones. | <ul> <li>Bedrock and Stratigraphy mapping</li> <li>Depth-to-bedrock assessment</li> <li>Lithological definition, stratigraphy mapping and bedrock profiling</li> <li>S-wave velocities [Vs] of weathered zone layers to bedrock.</li> <li>MASW Multi-channel Analysis of Surface Waves</li> <li>Small Seismic Reflection Surveys with (60 Channels and multiple shots)</li> <li>S-waves / P-wave velocities and Lithology</li> <li>Vp, (or and) Vs distribution tomography, Vs<sup>30</sup> maps of the site.</li> <li>Dispersive analysis of horizontal Rayleigh and Love waves through different formations with depth for seismic engineering design</li> <li>Dynamic moduli parameters, Site characterisation and</li> <li>Seismic engineering</li> <li>Site soil categorization and analysis of ground strength (stiffness) and inferred load bearing capacity mapping based on Vs and Vs30.</li> <li>Quantification and analysis of geo-mechanics dynamic elastic moduli parameters for geotechnical and seismic engineering.</li> <li>Geo-hazard risk analysis mainly: faults, fractures, seismic risk indexing liquefaction characterization, ground response to earthquakes</li> </ul> | \$ 245  Excluding GST (tax), Dispatch Shipping, and Return shipping. | \$ 1,150  Excluding GST (tax), Dispatch Shipping, and Return shipping. | 3 Days<br>\$ 2,475<br>Excluding<br>GST (tax),<br>Dispatch<br>Shipping, and<br>Return shipping. |