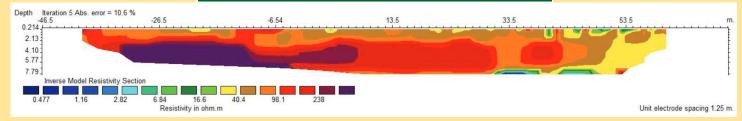

#### **Applications / Objective** Rental Min Rental **Prep** per Day **Period Item** (AUD\$) (AUD\$) (AUD\$) TOWED ELECTROMAGNETIC BASED ELECTRICAL RESISTIVITY TOMOGRAPHY MAPPING EQUIPMENT (GEOMETRICS OHMAPPER) https://geometrics.com/wpcontent/uploads/2018/10/OhmMapper\_Spec\_Sheet.pdf https://www.aseg.org.au/sites/default/files/OhmMapBro.pdf Advantages over traditional multi-electrode ERT 3 Days Geometrics \$ 1,262 (\$3,792)\$ 295 **OHMAPPER** Designed to ease Engineering and Environmental Geophysical Excluding Electrical **Excluding** investigations. Excluding GST (tax), GST (tax), GST (tax), Resistivity Acquire shallow-to-medium depth Electrical Resistivity Dispatch Dispatch Dispatch **Mapping** Tomography (ERT) data without the laborious drudgery of Shipping, and Shipping, and Shipping, Capacitively-Return Return shipping and Return planting multi-electrode steel stakes and cables. shipping coupled shipping. No metal electrodes and switching cables required. Towable. Cost-effective Single Person Operation (No need for multiple field Electrical crews) Resistivity Acquire ERT data simply, quickly, lightly and continuously. Tomography Rapid Deployment, Fast Data Acquisition (ERT) Imaging • system Optimized for Use in Highly Resistive Areas (permafrost, deserts, sand, snow, resistive geology, even roads and pavement) Low Power Consumption Ease and quick system mobilisation / demobilization **Unique Applications** Civil Engineering and Geotechnical Geophysics for Site investigation for Roads, Bridge piers, new ground Shallow Depth to Bedrock profiling and mapping Environmental studies, Contaminant plume mapping of contaminated Soils and shallow Groundwater

- Exploration of Industrial Mineral exploration surveys mainly (exploration of Quarry rock deposits, Sand deposits, Clay deposits)
- Investigation of Sinkholes and Ground subsidence

Here's How It Works: A transmitter electrifies two coaxial cables (transmitter dipole) with an AC current. Current is thus coupled to the earth through the capacitance of the cable. A matched receiver, automatically tuned to the transmitter frequency, measures the associated voltage picked up on the receiver's dipole cables. The receiver then transmits a voltage measurement, normalized to current, to the logging console. After downloading to a computer the DataMapper software calculates apparent resistivity by applying a geometric correction factor suitable for the array being used.