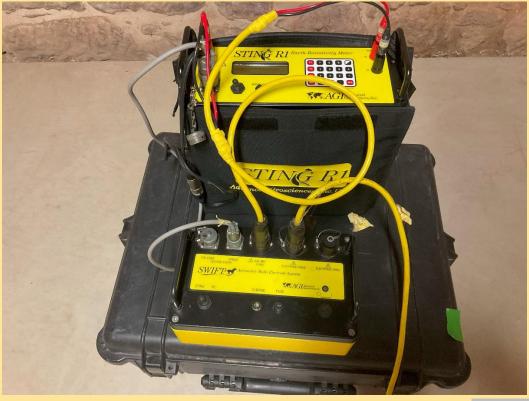

Cable. Return shipping. IRIS

**AGI STING** R1 28 electrode 5m, Active **Cables** system (No SwitchBox Required)

Electrical Resistivity Tomography (ERT) Imaging system

- Electrical Resistivity Tomography (ERT) and IP induced polarisation Imaging system
- Civil Engineering and Geotechnical Geophysics for Site investigation for Roads, Bridge piers, new ground
- Depth to Bedrock profiling and mapping
- · Environmental studies, Contaminant plume mapping of Soils and Groundwater
- Earthing tests and surveys for design of earthing systems for power stations.
- Exploration of industrial minerals and construction material resources mainly Sand and Clay deposits.
- · Investigation of Sinkholes and Ground subsidence
- Investigation of leakages in Dam walls

Cables only R1/IP

28 electrode 5m, Active Cables AGI STING R1/IP 28 electrode 5m, Active Cables 28-electrode 5m Cable,

Cable composed of x2 sections each 14 active take-outs. (Cables only). (ACTIVE CABLES No SwitchBox Required)