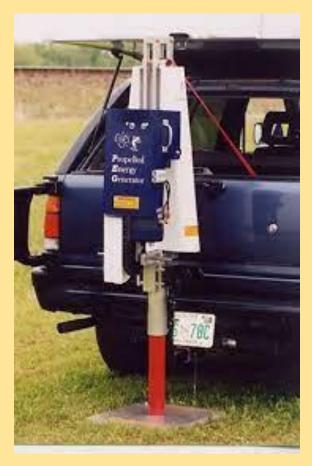

Inquire equipment availability:
Email: <a href="mailto:admin@geotools.com.au">admin@geotools.com.au</a>
Tel: +61 488 913860 www.geotools.com.au

| ltem                                                                  | Applications / Objective                                   | Prep<br>(AUD\$)                                                                         | Rental<br>per Day<br>(AUD\$)                                           | Min Rental<br>Period<br>(AUD\$)                                                                |
|-----------------------------------------------------------------------|------------------------------------------------------------|-----------------------------------------------------------------------------------------|------------------------------------------------------------------------|------------------------------------------------------------------------------------------------|
|                                                                       | <b>SEISMIC ACCESSORIES (if hired singly)</b>               |                                                                                         |                                                                        |                                                                                                |
| Hammer<br>Seismic<br>Source                                           | Hammer source with trigger and 90m trigger extension cable | \$125<br>Excluding<br>GST (tax),<br>Dispatch<br>Shipping,<br>and Return<br>shipping.    | \$135.00  Excluding GST (tax), Dispatch Shipping, and Return shipping. | 3 Days<br>\$ 405<br>Excluding<br>GST (tax),<br>Dispatch<br>Shipping, and<br>Return shipping.   |
| Vehicle<br>Mounted<br>Accelerated<br>Weight Drop<br>Seismic<br>Source | AWD-40 PS (Accelerated weight drop) source vehicle mounted | \$255.00<br>Excluding<br>GST (tax),<br>Dispatch<br>Shipping,<br>and Return<br>shipping. | \$665.00  Excluding GST (tax), Dispatch Shipping, and Return shipping. | 3 Days<br>\$ 1,995<br>Excluding<br>GST (tax),<br>Dispatch<br>Shipping, and<br>Return shipping. |

**Vehicle Mounted Accelerated Weight Drop** Seismic Source

PEG-40 AWD (Accelerated weight drop) source vehicle mounted

\$255.00

Excluding GST (tax),

Dispatch Shipping, and Return

shipping.

Excluding GST (tax), Dispatch

\$665.00

3 Days \$ 1,995

Shipping, and Return shipping.

Excluding GST (tax), Dispatch Shipping, and Return shipping.