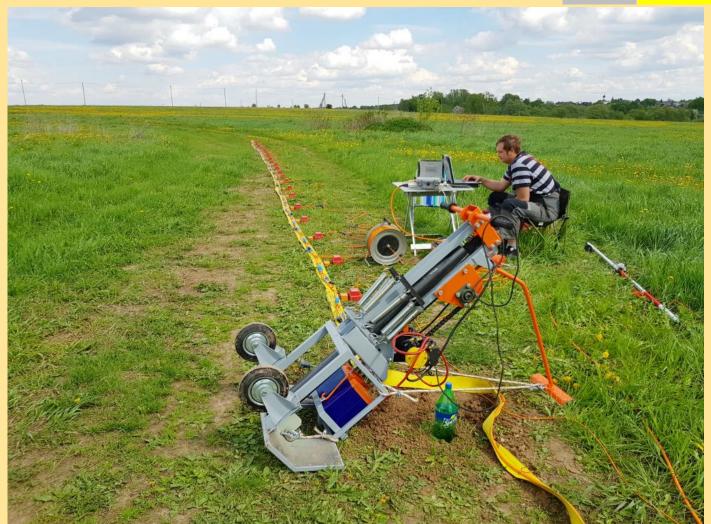

### SEISMIC SYSTEMS (REFRACTION AND MASW) Complete system

### **Bedrock and Stratigraphy mapping**

- Depth-to-bedrock assessment
- Lithological definition, stratigraphy mapping and bedrock profiling
- S-wave velocities [Vs] of weathered zone layers to bedrock.
- MASW Multi-channel Analysis of Surface Waves

| ltem                                                                                                                                                            | Applications / Objective                                                                                                                                                                                                                                                                                                                                                                                                                                                                                                                                                                                                                                                                                                                                                                                                                                                                                                                                                                                                                                                                                                                                                                        | Prep<br>(AUD\$)                                                      | Rental<br>per Day<br>(AUD\$)                                           | Min Rental<br>Period<br>(AUD\$)                                                                |
|-----------------------------------------------------------------------------------------------------------------------------------------------------------------|-------------------------------------------------------------------------------------------------------------------------------------------------------------------------------------------------------------------------------------------------------------------------------------------------------------------------------------------------------------------------------------------------------------------------------------------------------------------------------------------------------------------------------------------------------------------------------------------------------------------------------------------------------------------------------------------------------------------------------------------------------------------------------------------------------------------------------------------------------------------------------------------------------------------------------------------------------------------------------------------------------------------------------------------------------------------------------------------------------------------------------------------------------------------------------------------------|----------------------------------------------------------------------|------------------------------------------------------------------------|------------------------------------------------------------------------------------------------|
| Geometrics<br>GEODE 24<br>Channels<br>Land<br>Seismograph<br>With choice of<br>either 4.5Hz<br>frequency or<br>10Hz<br>frequency<br>geophones.                  | <ul> <li>Bedrock and Stratigraphy mapping</li> <li>Depth-to-bedrock assessment</li> <li>Lithological definition, stratigraphy mapping and bedrock profiling</li> <li>S-wave velocities [Vs] of weathered zone layers to bedrock.</li> <li>MASW Multi-channel Analysis of Surface Waves</li> <li>S-waves / P-wave velocities and Lithology</li> <li>Vp, (or and) Vs distribution tomography, Vs<sup>30</sup> maps of the site.</li> <li>Dispersive analysis of horizontal Rayleigh and Love waves through different formations with depth for seismic engineering design</li> <li>Dynamic moduli parameters, Site characterisation and Seismic engineering</li> <li>Site soil categorization and analysis of ground strength (stiffness) and inferred load bearing capacity mapping based on Vs and Vs30.</li> <li>Quantification and analysis of geo-mechanics dynamic elastic moduli parameters for geotechnical and seismic engineering.</li> <li>Geo-hazard risk analysis mainly: faults, fractures, seismic risk indexing liquefaction characterization, ground response to earthquakes</li> </ul>                                                                                          | \$ 245  Excluding GST (tax), Dispatch Shipping, and Return shipping  | \$ 825  Excluding GST (tax), Dispatch Shipping, and Return shipping    | 3 Days<br>\$ 2,475<br>Excluding<br>GST (tax),<br>Dispatch<br>Shipping, and<br>Return shipping  |
| Geometrics<br>STRATA<br>VIEW 60<br>Channels<br>Land<br>Seismograph<br>With choice of<br>either 4.5Hz<br>frequency or<br>10Hz or 14Hz<br>frequency<br>geophones. | <ul> <li>Bedrock and Stratigraphy mapping</li> <li>Depth-to-bedrock assessment</li> <li>Lithological definition, stratigraphy mapping and bedrock profiling</li> <li>S-wave velocities [Vs] of weathered zone layers to bedrock.</li> <li>MASW Multi-channel Analysis of Surface Waves</li> <li>Small Seismic Reflection Surveys with (60 Channels and multiple shots)</li> <li>S-waves / P-wave velocities and Lithology</li> <li>Vp, (or and) Vs distribution tomography, Vs<sup>30</sup> maps of the site.</li> <li>Dispersive analysis of horizontal Rayleigh and Love waves through different formations with depth for seismic engineering design</li> <li>Dynamic moduli parameters, Site characterisation and</li> <li>Seismic engineering</li> <li>Site soil categorization and analysis of ground strength (stiffness) and inferred load bearing capacity mapping based on Vs and Vs30.</li> <li>Quantification and analysis of geo-mechanics dynamic elastic moduli parameters for geotechnical and seismic engineering.</li> <li>Geo-hazard risk analysis mainly: faults, fractures, seismic risk indexing liquefaction characterization, ground response to earthquakes</li> </ul> | \$ 245  Excluding GST (tax), Dispatch Shipping, and Return shipping. | \$ 1,150  Excluding GST (tax), Dispatch Shipping, and Return shipping. | 3 Days<br>\$ 2,475<br>Excluding<br>GST (tax),<br>Dispatch<br>Shipping, and<br>Return shipping. |