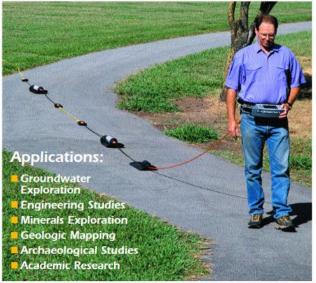

## Fast Resistivity Measurements Without Probes

The new Geometrics OhmMapper is a capacitively-coupled resistivity meter that measures the electrical properties of rock and soil without cumbersome galvanic electrodes used in traditional resistivity surveys. A simple coaxial-cable array with transmitter and receiver sections is pulled along the ground either by a single person or attached to a small all-terrain vehicle. Thus, data collection is many times faster than systems using conventional DC resistivity.

Create Continuous Depth Sections Easily

OhmMapper being towed over grass and pavement. Contact is made capacitively with the ground through insulated cables.

Here's How It Works: A transmitter electrifies two coaxial cables (transmitter dipole) with an AC current. Current is thus coupled to the earth through the capacitance of the cable. A matched receiver, automatically tuned to the transmitter frequency, measures the associated voltage picked up on the receiver's dipole cables. The receiver then transmits a voltage measurement, normalized to current, to the logging console. After downloading to a computer the DataMapper software calculates apparent resistivity by applying a geometric correction factor suitable for the array being used. Fiber Optic Isolator Cable Non-conductive Transmitter Receiver Tow-link Cable Dipole Dipole Dipole Dipole Cable Cable Cable Cable