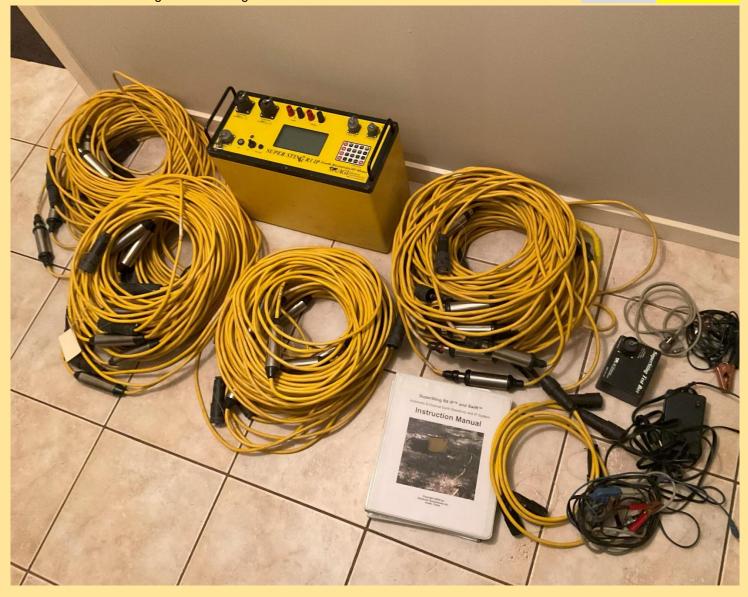

### AGI Supersting R1/IP

56 electrode 5m, Active Cables

(No SwitchBox Required)

Electrical Resistivity Tomography (ERT) Imaging system Electrical Resistivity Tomography (ERT) and IP induced polarisation Imaging system

3 Days (\$ 4,155)

Excluding GST (tax), Dispatch Shipping, and Return shipping

| Item                                                         | Applications / Objective                                                                                                                                                                                                                                                                                                                                                    | Prep<br>(AUD\$)                                                     | Rental<br>per Day<br>(AUD\$)                                        | Min Rental<br>Period<br>(AUD\$)                                                                 |
|--------------------------------------------------------------|-----------------------------------------------------------------------------------------------------------------------------------------------------------------------------------------------------------------------------------------------------------------------------------------------------------------------------------------------------------------------------|---------------------------------------------------------------------|---------------------------------------------------------------------|-------------------------------------------------------------------------------------------------|
| Software and<br>GPS<br>Accessories                           | <ul> <li>AGI SuperSting Administrator software (for Survey design, Command creation, upload and Download of Data, File format conversions)</li> <li>Res 2DINV Software for ERT data processing and inversion Software</li> <li>GPS with external antenna, providing the most acurate data collection for elevation changes along profile (slope/ hilly / valley)</li> </ul> |                                                                     | \$145<br>\$ 275<br>\$ 105<br>Excl. GST                              | \$ 435<br>\$ 825<br>\$ 315<br>Excl. GST (tax),                                                  |
| Cables only<br>R1/IP<br>56 electrode<br>5m, Active<br>Cables | AGI R1/IP 56 electrode 5m, Active Cables 56-electrode 5m Cable, Cable composed of x4 sections each 14 active take-outs. (Cables only). (ACTIVE CABLES No SwitchBox Required)                                                                                                                                                                                                | \$ 265  Excluding GST (tax), Dispatch Shipping, and Return shipping | \$ 620  Excluding GST (tax), Dispatch Shipping, and Return shipping | 3 Days<br>(\$ 1,860)<br>Excluding<br>GST (tax),<br>Dispatch<br>Shipping, and<br>Return shipping |