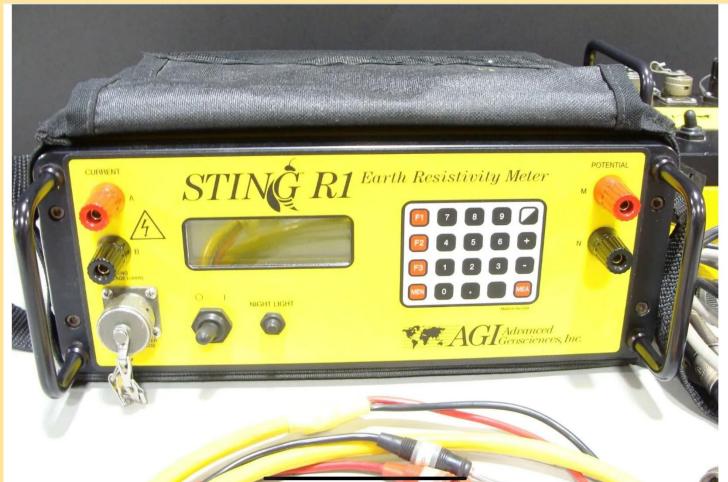

Cable. Return shipping. IRIS

**AGI STING** R1 28 electrode 5m, Active **Cables** system (No SwitchBox Required)

Electrical Resistivity Tomography (ERT) Imaging system

- Electrical Resistivity Tomography (ERT) and IP induced polarisation Imaging system
- Civil Engineering and Geotechnical Geophysics for Site investigation for Roads, Bridge piers, new ground
- Depth to Bedrock profiling and mapping
- · Environmental studies, Contaminant plume mapping of Soils and Groundwater
- Earthing tests and surveys for design of earthing systems for power stations.
- Exploration of industrial minerals and construction material resources mainly Sand and Clay deposits.
- · Investigation of Sinkholes and Ground subsidence
- Investigation of leakages in Dam walls