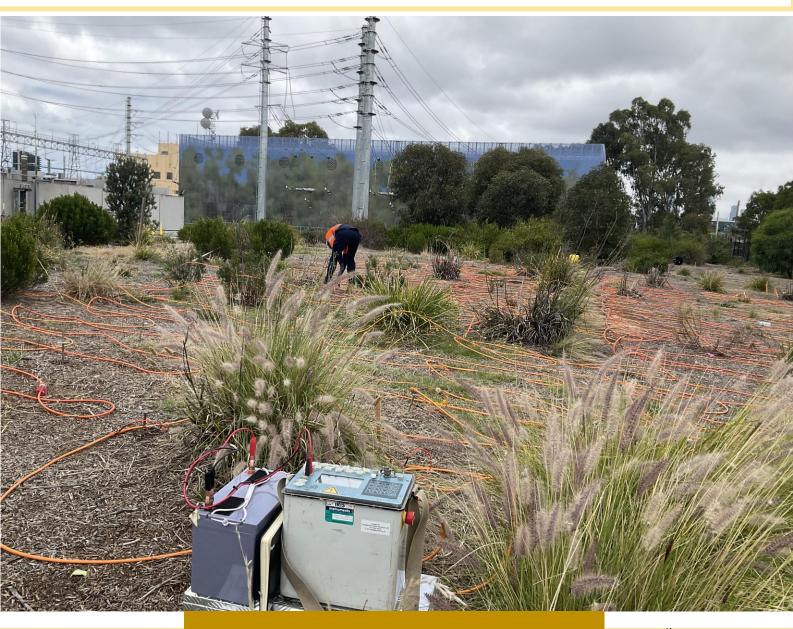

#### **Applications / Objective** Rental Min Rental **Prep** per Day **Period Item** (AUD\$) (AUD\$) (AUD\$) TOWED ELECTROMAGNETIC BASED ELECTRICAL RESISTIVITY TOMOGRAPHY MAPPING EQUIPMENT (GEOMETRICS OHMAPPER) https://geometrics.com/wpcontent/uploads/2018/10/OhmMapper\_Spec\_Sheet.pdf https://www.aseg.org.au/sites/default/files/OhmMapBro.pdf Advantages over traditional multi-electrode ERT 3 Days Geometrics \$ 1,262 (\$3,792)\$ 295 **OHMAPPER** Designed to ease Engineering and Environmental Geophysical Excluding Electrical **Excluding** investigations. Excluding GST (tax), GST (tax), GST (tax), Resistivity Acquire shallow-to-medium depth Electrical Resistivity Dispatch Dispatch Dispatch **Mapping** Tomography (ERT) data without the laborious drudgery of Shipping, and Shipping, and Shipping, Capacitively-Return Return shipping and Return planting multi-electrode steel stakes and cables. shipping coupled shipping. No metal electrodes and switching cables required. Towable. Cost-effective Single Person Operation (No need for multiple field Electrical crews) Resistivity Acquire ERT data simply, quickly, lightly and continuously. Tomography Rapid Deployment, Fast Data Acquisition (ERT) Imaging • system Optimized for Use in Highly Resistive Areas (permafrost, deserts, sand, snow, resistive geology, even roads and pavement) Low Power Consumption Ease and quick system mobilisation / demobilization **Unique Applications** Civil Engineering and Geotechnical Geophysics for Site investigation for Roads, Bridge piers, new ground Shallow Depth to Bedrock profiling and mapping Environmental studies, Contaminant plume mapping of contaminated Soils and shallow Groundwater

- Exploration of Industrial Mineral exploration surveys mainly (exploration of Quarry rock deposits, Sand deposits, Clay deposits)
- Investigation of Sinkholes and Ground subsidence

Here's How It Works: A transmitter electrifies two coaxial cables (transmitter dipole) with an AC current. Current is thus coupled to the earth through the capacitance of the cable. A matched receiver, automatically tuned to the transmitter frequency, measures the associated voltage picked up on the receiver's dipole cables. The receiver then transmits a voltage measurement, normalized to current, to the logging console. After downloading to a computer the DataMapper software calculates apparent resistivity by applying a geometric correction factor suitable for the array being used.

## Fast Resistivity Measurements Without Probes

The new Geometrics OhmMapper is a capacitively-coupled resistivity meter that measures the electrical properties of rock and soil without cumbersome galvanic electrodes used in traditional resistivity surveys. A simple coaxial-cable array with transmitter and receiver sections is pulled along the ground either by a single person or attached to a small all-terrain vehicle. Thus, data collection is many times faster than systems using conventional DC resistivity.

Create Continuous Depth Sections Easily

OhmMapper being towed over grass and pavement. Contact is made capacitively with the ground through insulated cables.

Here's How It Works: A transmitter electrifies two coaxial cables (transmitter dipole) with an AC current. Current is thus coupled to the earth through the capacitance of the cable. A matched receiver, automatically tuned to the transmitter frequency, measures the associated voltage picked up on the receiver's dipole cables. The receiver then transmits a voltage measurement, normalized to current, to the logging console. After downloading to a computer the DataMapper software calculates apparent resistivity by applying a geometric correction factor suitable for the array being used. Fiber Optic Isolator Cable Non-conductive Transmitter Receiver Tow-link Cable Dipole Dipole Dipole Dipole Cable Cable Cable Cable