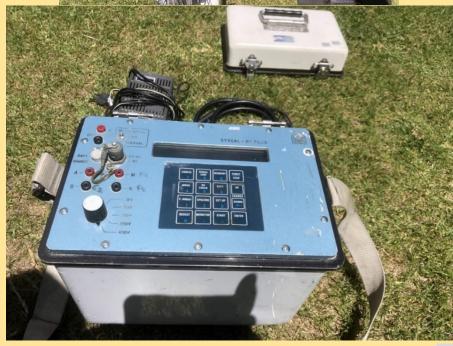

\$ 585

3 Days

GST (tax), Dispatch Shipping, and Return shipping

| Item                                                                                                              | Applications / Objective                                                                                                                                                                                                                                                                                                                                                                                                                                                                                                       | Prep<br>(AUD\$)                                                     | Rental<br>per Day<br>(AUD\$)                                        | Min Rental<br>Period<br>(AUD\$)                                                               |
|-------------------------------------------------------------------------------------------------------------------|--------------------------------------------------------------------------------------------------------------------------------------------------------------------------------------------------------------------------------------------------------------------------------------------------------------------------------------------------------------------------------------------------------------------------------------------------------------------------------------------------------------------------------|---------------------------------------------------------------------|---------------------------------------------------------------------|-----------------------------------------------------------------------------------------------|
| Sounding<br>(VES)                                                                                                 | <ul> <li>Environmental studies, Contaminant plume mapping of Soils and Groundwater</li> </ul>                                                                                                                                                                                                                                                                                                                                                                                                                                  |                                                                     |                                                                     |                                                                                               |
| Data<br>Processing<br>Software                                                                                    | AGI Earth Imager 1D Data processing software RESIX 1D / WinSEV ™ Data processing software                                                                                                                                                                                                                                                                                                                                                                                                                                      |                                                                     | \$180<br>Excl. GST                                                  | \$ 540<br>Excl. GST (tax),                                                                    |
| IRIS SYSCAL<br>R1 PLUS<br>With manual<br>single core<br>cables for<br>Vertical<br>Electrical<br>Sounding<br>(VES) | <ul> <li>Vertical Electrical Sounding (VES)</li> <li>Earthing and Grounding tests and surveys for design of earthing systems for power stations, Solar farms, and Wind farms</li> <li>Civil Engineering and Geotechnical Geophysics for Site investigation for Roads, Bridge piers, new ground</li> <li>Cathodic Protection resistivity surveys</li> <li>Depth to Bedrock profiling and mapping</li> <li>Groundwater exploration</li> <li>Environmental studies, Contaminant plume mapping of Soils and Groundwater</li> </ul> | \$ 185  Excluding GST (tax), Dispatch Shipping, and Return shipping | \$ 425  Excluding GST (tax), Dispatch Shipping, and Return shipping | 3 Days<br>\$ 1,275<br>Excluding<br>GST (tax),<br>Dispatch<br>Shipping, and<br>Return shipping |